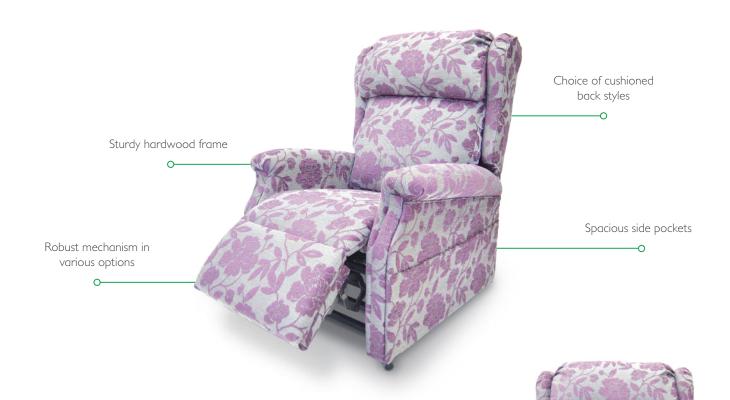

# A Modern And Stylish Designed Recliner

A modern and stylish chair which has been designed with flat contemporary arms, a fixed chaise seat and footrest offering full comfort and support.

#### **Modern Flat Arm**

The Warminster comes complete with a modern flat arm designed to give a comfortable resting position for the arms of the user.

#### **Multiple Back Options**

The Warminster comes complete with multiple back options, allowing the user to achieve maximum comfort to their individual needs.

#### **Reflex Foam**

The Warminster is built with Reflex Foam seat cushions as standard, giving maximum comfort and support in a sitting position.