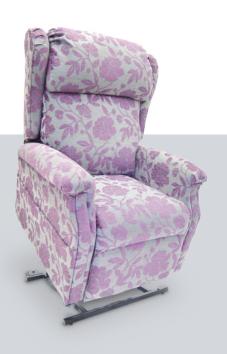

Introducing the Warminster, a sleek and contemporary recliner.

# A Modern And Stylish Designed Recliner

A modern and stylish chair which has been designed with flat contemporary arms, a fixed chaise seat and footrest offering full comfort and support.

### Images shown in:

Coronation Floral Aubergine