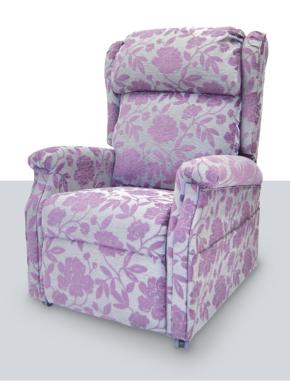

Introducing the Warminster, a sleek and contemporary recliner.

# A Modern And Stylish Designed Recliner

A modern and stylish chair which has been designed with flat contemporary arms, a fixed chaise seat and footrest offering full comfort and support.

### Images shown in:

Coronation Floral Aubergine