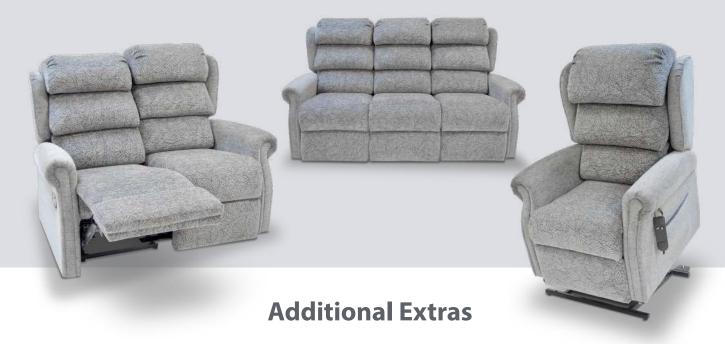

The Newbury Range

The Newbury, a luxurious range with elegant scroll arms and multiple back options.

### A Sumptuous & Stylish Chair

A practical and versatile chair that makes it one of the most comfortable chairs within the market.