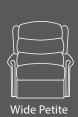

Lateral Back

2-Tier Waterfall Back

Split Back

**Button Back** 

Full Arm Cover

Half Arm Cover

Head Cover Head Roll Head Pillow

Size Matrix

| Measurements Shown In Inches. |        |      |      |     |   |
|-------------------------------|--------|------|------|-----|---|
|                               |        |      |      |     |   |
| Super Petite                  | (16.5) | 18)  | (18) | 27) | 6 |
| Petite                        | (16.5) | (18) | 20   | 27) | 6 |
| Wide Petite                   | (16.5) | 21)  | 20   | 27) | 6 |
| Standard                      | (18)   | (19) | 20   | 28  | 7 |
| Classic                       | (19)   | 20)  | 20   | 29  | 7 |
| Grande                        | 19     | 22   | 20   | 29  | 7 |
| Tall                          | 21)    | 20   | 22   | 29  | 7 |