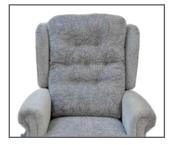

#### **Multiple Back Options**

The Newbury comes complete with multiple back options allowing the user to achieve maximum comfort to their individual needs.

# **Multiple Back Options**

The multiple style back options are available to ensure the client is able to select a comfortable and supportive chair that will not look out of place in any environment, with its range of fabrics and leathers.

Lateral Back

2-Tier Waterfall Back

Split Back

**Button Back** 

Full Arm Cover

Half Arm Cover

Head Cover Head Roll Head Pillow

Size Matrix