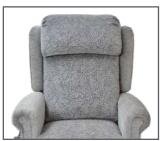

#### **Multiple Back Options**

The Newbury comes complete with multiple back options allowing the user to achieve maximum comfort to their individual needs.

# **Multiple Back Options**

The multiple style back options are available to ensure the client is able to select a comfortable and supportive chair that will not look out of place in any environment, with its range of fabrics and leathers.