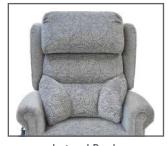

# **Multiple Back Options**

The multiple style back options are available to ensure the client is able to select a comfortable and supportive chair that will not look out of place in any environment, with its range of fabrics and leathers.

Lateral Back

2-Tier Waterfall Back

Split Back

**Button Back** 

Full Arm Cover

Half Arm Cover

Head Cover Head Roll Head Pillow

Size Matrix