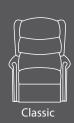

Lateral Back

2-Tier Waterfall Back

Split Back

**Button Back** 

Full Arm Cover

Half Arm Cover

Head Cover Head Roll Head Pillow

Size Matrix

| Measurements Shown In Inches. |        |      |      |     |   |
|-------------------------------|--------|------|------|-----|---|
|                               |        |      |      |     |   |
| Super Petite                  | (16.5) | 18)  | (18) | 27) | 6 |
| Petite                        | (16.5) | (18) | 20   | 27) | 6 |
| Wide Petite                   | (16.5) | 21)  | 20   | 27) | 6 |
| Standard                      | (18)   | (19) | 20   | 28  | 7 |
| Classic                       | (19)   | 20)  | 20   | 29  | 7 |
| Grande                        | 19     | 22   | 20   | 29  | 7 |
| Tall                          | 21)    | 20   | 22   | 29  | 7 |