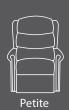

| Measurements Shown In Inches. |        |      |      |     |   |
|-------------------------------|--------|------|------|-----|---|
|                               |        |      |      |     |   |
| Super Petite                  | (16.5) | 18)  | (18) | 27) | 6 |
| Petite                        | (16.5) | (18) | 20   | 27) | 6 |
| Wide Petite                   | (16.5) | 21)  | 20   | 27) | 6 |
| Standard                      | (18)   | (19) | 20   | 28  | 7 |
| Classic                       | (19)   | 20)  | 20   | 29  | 7 |
| Grande                        | 19     | 22   | 20   | 29  | 7 |
| Tall                          | 21)    | 20   | 22   | 29  | 7 |