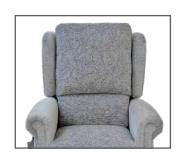

#### **Multiple Back Options**

The Newbury comes complete with multiple back options allowing the user to achieve maximum comfort to their individual needs.

# **Multiple Back Options**

The multiple style back options are available to ensure the client is able to select a comfortable and supportive chair that will not look out of place in any environment, with its range of fabrics and leathers.

Lateral Back

2-Tier Waterfall Back

Split Back

**Button Back** 

Full Arm Cover

Half Arm Cover

Head Cover Head Roll Head Pillow

Size Matrix