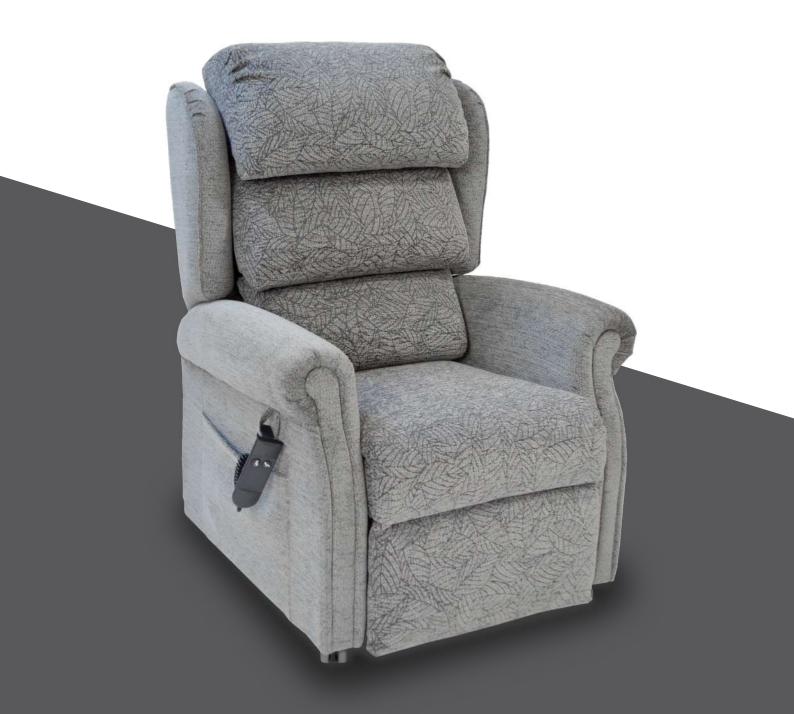

The Newbury Range

The Newbury, a luxurious range with elegant scroll arms and multiple back options.

### A Sumptuous & Stylish Chair

A practical and versatile chair that makes it one of the most comfortable chairs within the market.

#### **Multiple Back Options**

The Newbury comes complete with multiple back options allowing the user to achieve maximum comfort to their individual needs.

# **Multiple Back Options**

The multiple style back options are available to ensure the client is able to select a comfortable and supportive chair that will not look out of place in any environment, with its range of fabrics and leathers.