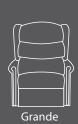

Lateral Back

2-Tier Waterfall Back

Split Back

**Button Back** 

Full Arm Cover

Half Arm Cover

Head Cover Head Roll Head Pillow

Size Matrix

| Measurements Shown In Inches. |        |      |      |     |   |
|-------------------------------|--------|------|------|-----|---|
|                               |        |      |      |     |   |
| Super Petite                  | (16.5) | 18)  | (18) | 27) | 6 |
| Petite                        | (16.5) | (18) | 20   | 27) | 6 |
| Wide Petite                   | (16.5) | 21)  | 20   | 27) | 6 |
| Standard                      | (18)   | (19) | 20   | 28  | 7 |
| Classic                       | (19)   | 20)  | 20   | 29  | 7 |
| Grande                        | 19     | 22   | 20   | 29  | 7 |
| Tall                          | 21)    | 20   | 22   | 29  | 7 |