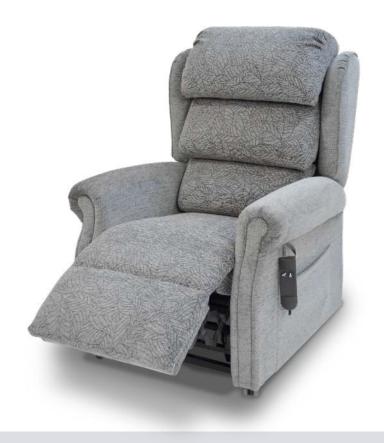

The Newbury Range

The Newbury, a luxurious range with elegant scroll arms and multiple back options.

### A Sumptuous & Stylish Chair

A practical and versatile chair that makes it one of the most comfortable chairs within the market.

#### **Multiple Back Options**

The Newbury comes complete with multiple back options allowing the user to achieve maximum comfort to their individual needs.

# **Multiple Back Options**

The multiple style back options are available to ensure the client is able to select a comfortable and supportive chair that will not look out of place in any environment, with its range of fabrics and leathers.