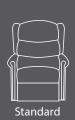

Lateral Back

2-Tier Waterfall Back

Split Back

**Button Back** 

Full Arm Cover

Half Arm Cover

Head Cover Head Roll Head Pillow

Size Matrix

| Measurements Shown In Inches. |        |      |      |     |   |
|-------------------------------|--------|------|------|-----|---|
|                               |        |      |      |     |   |
| Super Petite                  | (16.5) | 18)  | (18) | 27) | 6 |
| Petite                        | (16.5) | (18) | 20   | 27) | 6 |
| Wide Petite                   | (16.5) | 21)  | 20   | 27) | 6 |
| Standard                      | (18)   | (19) | 20   | 28  | 7 |
| Classic                       | (19)   | 20)  | 20   | 29  | 7 |
| Grande                        | 19     | 22   | 20   | 29  | 7 |
| Tall                          | 21)    | 20   | 22   | 29  | 7 |