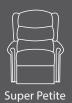

| Measurements Shown In Inches. |        |      |      |     |   |
|-------------------------------|--------|------|------|-----|---|
|                               |        |      |      |     |   |
| Super Petite                  | (16.5) | 18)  | (18) | 27) | 6 |
| Petite                        | (16.5) | (18) | 20   | 27) | 6 |
| Wide Petite                   | (16.5) | 21)  | 20   | 27) | 6 |
| Standard                      | (18)   | (19) | 20   | 28  | 7 |
| Classic                       | (19)   | 20)  | 20   | 29  | 7 |
| Grande                        | 19     | 22   | 20   | 29  | 7 |
| Tall                          | 21)    | 20   | 22   | 29  | 7 |