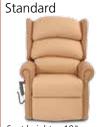

## Step 1 Choose your size...

Seat height: 16" Seat width: 18" Seat depth: 18" Back height: 27"

Seat width: 18"
Seat depth: 18"
Back height: 27"

Seat height: 19" Seat width: 20" Seat depth: 20" Back height: 30"