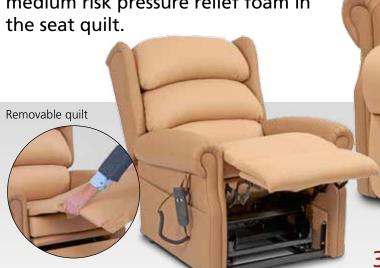

# Contract *EXPRESS*

The Contract Express chair is made with a technical vinyl Crib5 outer and Vapour Permeable 4-way stetch fabric on the seat and back cushions. The chair comes as standard with a removable seat system and visco medium risk pressure relief foam in the seat quilt.