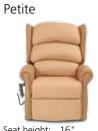

## Step 1 Choose your size...

Seat height: 16" Seat width: 18" Seat depth: 18" Back height: 27"

Seat width: 18"
Seat depth: 18"
Back height: 27"

Seat height: 19" Seat width: 20" Seat depth: 20" Back height: 30"