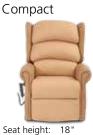

## Step 1 Choose your size...

Seat height: 16" Seat width: 18" Seat depth: 18" Back height: 27"

Seat width: 18"
Seat depth: 18"
Back height: 27"

Seat height: 19" Seat width: 20" Seat depth: 20" Back height: 30"