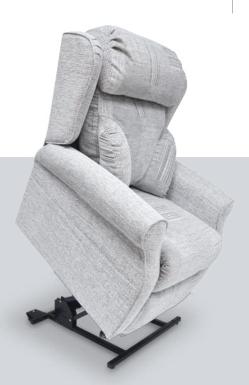

Introducing the Cheltenham, a traditional styled recliner.

# **Traditionally Designed With Comfort In Mind**

The Cheltenham has been designed and developed to provide complete comfort and relaxation. With its crafted upholstered wings, scrolled arms and quality padded seating this chair offers the perfect comfort.

#### **Multiple Back Options**

The Cheltenham comes complete with multiple back options allowing the user to achieve maximum comfort to their individual needs.

#### **Optional Heat & Massage**

The Cheltenham is available with our 10-point Heat & Massage system that offers various levels of intensity to suit individual requirements.

#### **Reflex Foam**

The Cheltenham is built with Reflex Foam seat cushions as standard, giving maximum comfort and support in a sitting position.

A Beautifully Designed Chair, Crafted To An Exceedingly High Standard