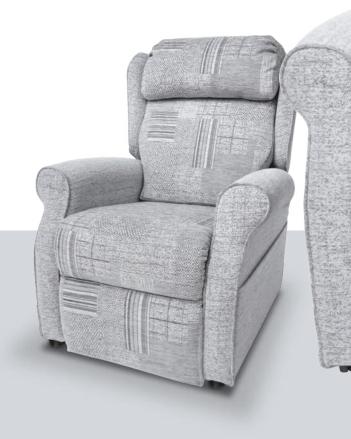

Introducing the Cheltenham, a traditional styled recliner.

# **Traditionally Designed With Comfort In Mind**

The Cheltenham has been designed and developed to provide complete comfort and relaxation. With its crafted upholstered wings, scrolled arms and quality padded seating this chair offers the perfect comfort.

## **Hand-Pleated Scroll Arms**

Our Cheltenham comes complete with beautifully finished hand pleated scroll arms that create a true traditional style recliner.

| Size Matrix | Sizes shown in inches |
|-------------|-----------------------|
| Seat Height | 14.5 22               |
| Seat Width  | 16 31                 |
| Seat Depth  | 16                    |
| Back Height | 24 36                 |
| Arm Height  | 4 11                  |