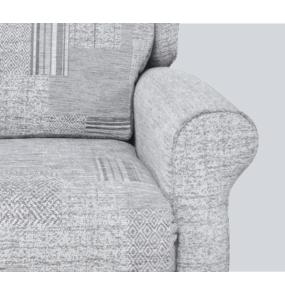

## **Hand-Pleated Scroll Arms**

Our Cheltenham comes complete with beautifully finished hand pleated scroll arms that create a true traditional style recliner.

| Size Matrix | Sizes shown in inches |
|-------------|-----------------------|
| Seat Height | 14.5 22               |
| Seat Width  | 16 31                 |
| Seat Depth  | 16                    |
| Back Height | 24 36                 |
| Arm Height  | 4 11                  |