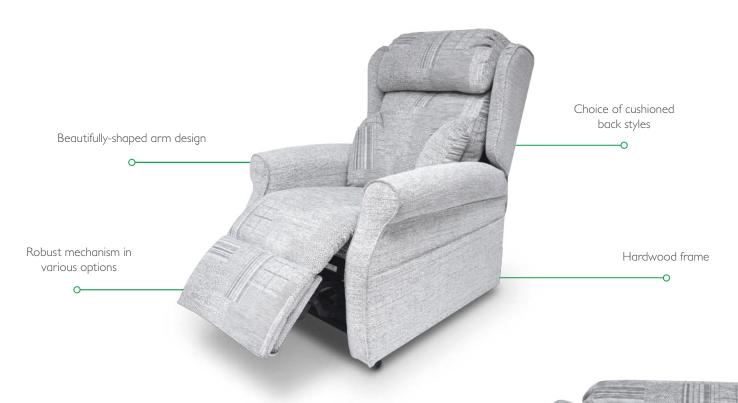

# **Traditionally Designed With Comfort In Mind**

The Cheltenham has been designed and developed to provide complete comfort and relaxation. With its crafted upholstered wings, scrolled arms and quality padded seating this chair offers the perfect comfort.

#### **Multiple Back Options**

The Cheltenham comes complete with multiple back options allowing the user to achieve maximum comfort to their individual needs.

## **Hand-Pleated Scroll Arms**

Our Cheltenham comes complete with beautifully finished hand pleated scroll arms that create a true traditional style recliner.

| Size Matrix | Sizes shown in inches |
|-------------|-----------------------|
| Seat Height | 14.5 22               |
| Seat Width  | 16 31                 |
| Seat Depth  | 16                    |
| Back Height | 24 36                 |
| Arm Height  | 4 11                  |