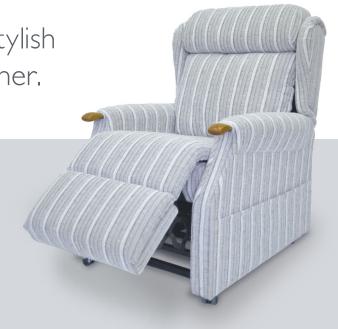

Introducing the Buckingham, a stylish and extremely comfortable recliner.

# A Traditional And Stylish Designed Recliner

A traditional yet stylish chair with the combination of comfortably designed wooden knuckles, piped arms and wings that give this chair a quality tailored finish.

#### **Reflex Foam**

The Buckingham is built with Reflex Foam seat cushions as standard, giving maximum comfort and support in a sitting position.

A Beautifully Designed Chair, Crafted To An Exceedingly High Standard