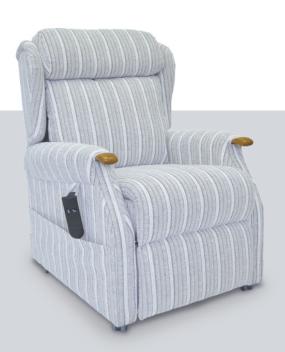

#### **Real Wooden Knuckles**

The Buckingham comes complete with the option of three colour options for the exposed wooden knuckles; Mahogany, Teak or Natural.

## **Premium Wooden Knuckles**

Our beautifully stylish and comfortably designed wooden knuckles are made using premium quality wood and come in a choice of 3 colours; Mahogany, Teak and Natural to compliment any deco.