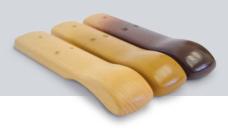

#### **Real Wooden Knuckles**

The Buckingham comes complete with the option of three colour options for the exposed wooden knuckles; Mahogany, Teak or Natural.

## **Premium Wooden Knuckles**

Our beautifully stylish and comfortably designed wooden knuckles are made using premium quality wood and come in a choice of 3 colours; Mahogany, Teak and Natural to compliment any deco.