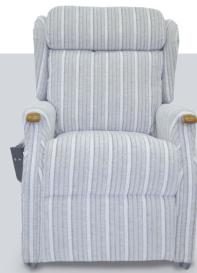

Introducing the Buckingham, a stylish and extremely comfortable recliner.

# A Traditional And Stylish Designed Recliner

A traditional yet stylish chair with the combination of comfortably designed wooden knuckles, piped arms and wings that give this chair a quality tailored finish.

### Images shown in:

Montana Mint Stripe