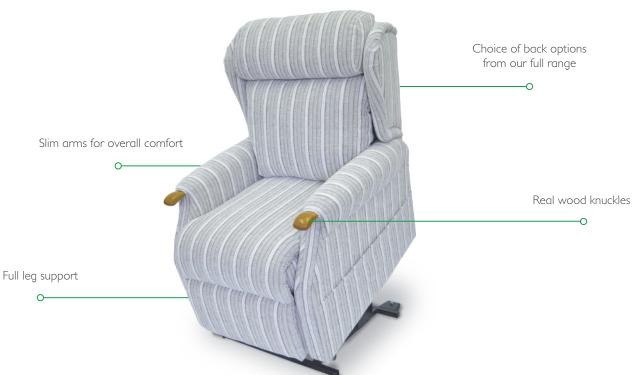

# A Traditional And Stylish Designed Recliner

A traditional yet stylish chair with the combination of comfortably designed wooden knuckles, piped arms and wings that give this chair a quality tailored finish.

#### **Multiple Back Options**

The Buckingham comes complete with multiple back options allowing the user to achieve maximum comfort to their individual needs.

#### **Real Wooden Knuckles**

The Buckingham comes complete with the option of three colour options for the exposed wooden knuckles; Mahogany, Teak or Natural.