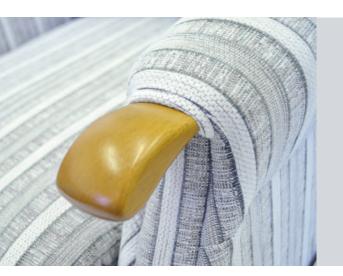

#### **Real Wooden Knuckles**

The Buckingham comes complete with the option of three colour options for the exposed wooden knuckles; Mahogany, Teak or Natural.

## **Premium Wooden Knuckles**

Our beautifully stylish and comfortably designed wooden knuckles are made using premium quality wood and come in a choice of 3 colours; Mahogany, Teak and Natural to compliment any deco.